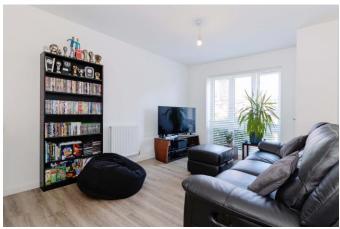

# **L - Shaped Lounge/Kitchen/Dining Room** *20'* 8" max x 15' 0" max (6.29m x 4.57m)

Double glazed floor to ceiling window. The kitchen offers a matching range of white high

gloss wall and base units. Upstands are provided for splash back. Stainless steel sink inset to worktop with swan neck mixer tap and draining board. Integrated appliances include fridge freezer, washer/dryer, dishwasher, fan assisted oven, and a four ring gas hob with an overhead extractor. Space provided to dine. TV, satellite and phone points. Boiler cupboard. Two radiators. Karndean flooring.