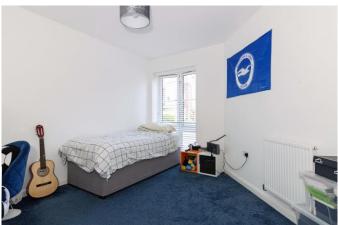

# **Bedroom Two** 12' 2" x 11' 4" (3.71m x 3.45m) Double glazed floor to ceiling windows. Radiator. Carpets.