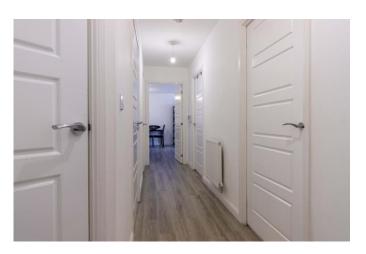

## Hallway

Shoe cupboard which houses fuse box. Video security entry phone. Radiator. Thermostat control. Phone point. Drying room. Karndean flooring.

recess. Radiator. TV point. Phone point. Carpets.