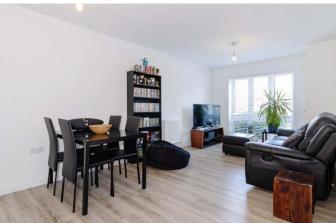

# **L - Shaped Lounge/Kitchen/Dining Room** *20'* 8" max x 15' 0" max (6.29m x 4.57m)

Double glazed floor to ceiling window. The kitchen offers a matching range of white high

gloss wall and base units. Upstands are provided for splash back. Stainless steel sink inset to worktop with swan neck mixer tap and draining board. Integrated appliances include fridge freezer, washer/dryer, dishwasher, fan assisted oven, and a four ring gas hob with an overhead extractor. Space provided to dine. TV, satellite and phone points. Boiler cupboard. Two radiators. Karndean flooring.