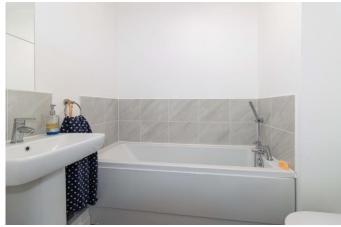

#### **Family Bathroom** 7'0" x 5'3" (2.13m x 1.60m)

Part tiled walls for splash back. Panel enclosed bath with chrome mixer tap and shower attachment. Button flush W/C. Pedestal wash hand basin. Radiator. Extractor fan. Vinyl tile effect floor.