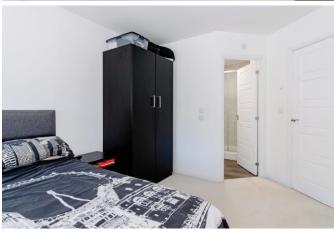

#### **En Suite**

Part tiled walls for splash back. A one and a half width walk in shower with glass sliding doors, internal tiling for splash back and a button flush W/C. Pedestal wash hand basin. Radiator. Extractor fan. Vinyl tile effect floor.

#### **Family Bathroom** 7'0" x 5'3" (2.13m x 1.60m)

Part tiled walls for splash back. Panel enclosed bath with chrome mixer tap and shower attachment. Button flush W/C. Pedestal wash hand basin. Radiator. Extractor fan. Vinyl tile effect floor.