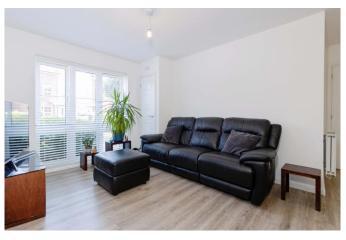

# **L - Shaped Lounge/Kitchen/Dining Room** *20'* 8" max x 15' 0" max (6.29m x 4.57m)

Double glazed floor to ceiling window. The kitchen offers a matching range of white high

gloss wall and base units. Upstands are provided for splash back. Stainless steel sink inset to worktop with swan neck mixer tap and draining board. Integrated appliances include fridge freezer, washer/dryer, dishwasher, fan assisted oven, and a four ring gas hob with an overhead extractor. Space provided to dine. TV, satellite and phone points. Boiler cupboard. Two radiators. Karndean flooring.