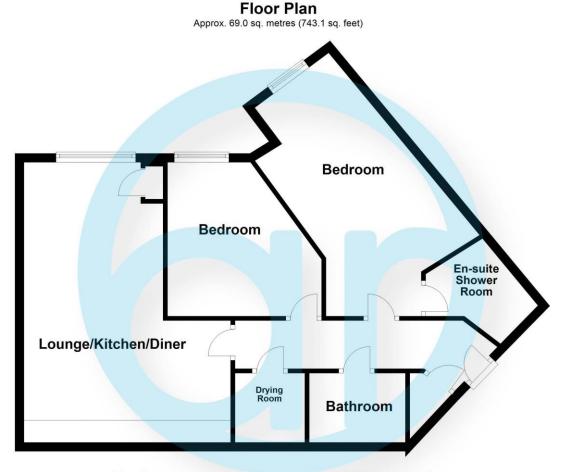

# 2 Cambrian Way, Worthing, BN13 1FE - £250,000

Aspire Residential are delighted to bring to the market this spacious two double bedroom, ground floor apartment in the popular 'Cissbury Chase' development. The property is finished to a modern standard and boasts the benefits of two bathrooms (including ensuite), allocated parking and an active NHBC warranty. The location offers local shops, a mainline train station and sports facilities. Call us today to book your appointment.

## Hallway

Shoe cupboard which houses fuse box. Video security entry phone. Radiator. Thermostat control. Phone point. Drying room. Karndean flooring.

recess. Radiator. TV point. Phone point. Carpets.

#### **En Suite**

Part tiled walls for splash back. A one and a half width walk in shower with glass sliding doors, internal tiling for splash back and a button flush W/C. Pedestal wash hand basin. Radiator. Extractor fan. Vinyl tile effect floor.

#### **Family Bathroom** 7'0" x 5'3" (2.13m x 1.60m)

Part tiled walls for splash back. Panel enclosed bath with chrome mixer tap and shower attachment. Button flush W/C. Pedestal wash hand basin. Radiator. Extractor fan. Vinyl tile effect floor.

# **Bedroom Two** 12' 2" x 11' 4" (3.71m x 3.45m) Double glazed floor to ceiling windows. Radiator. Carpets.

# **L - Shaped Lounge/Kitchen/Dining Room** *20'* 8" max x 15' 0" max (6.29m x 4.57m)

Double glazed floor to ceiling window. The kitchen offers a matching range of white high

gloss wall and base units. Upstands are provided for splash back. Stainless steel sink inset to worktop with swan neck mixer tap and draining board. Integrated appliances include fridge freezer, washer/dryer, dishwasher, fan assisted oven, and a four ring gas hob with an overhead extractor. Space provided to dine. TV, satellite and phone points. Boiler cupboard. Two radiators. Karndean flooring.