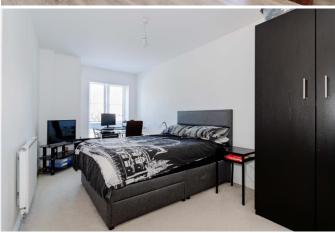

## Hallway

Shoe cupboard which houses fuse box. Video security entry phone. Radiator. Thermostat control. Phone point. Drying room. Karndean flooring.

recess. Radiator. TV point. Phone point. Carpets.